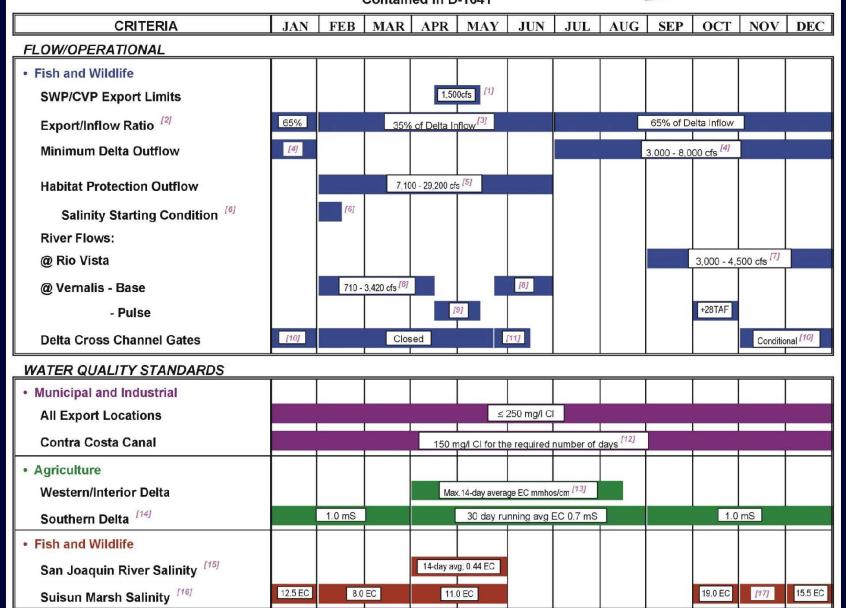

#### Bay-Delta Standards Contained in D-1641





### Delta Inflow Refresher



### Salinity Intrusion Before and After Managed Upstream Reservoirs





# SWRCB Current Bay-Delta WQCP Update

- Phase 1: San Joaquin River Flows and Southern Delta Water Quality
- Phase 2: Comprehensive Review
- Phase 3: Water Rights Implementation of Bay-Delta Plans
- Phase 4: Development and Implementation of Flow Objectives for Priority Delta Tributaries

# SWRCB Current Bay-Delta WQCP Update

- Phase 1: San Joaquin River Flows and Southern Delta Water Quality
- Phase 2: Comprehensive Review
- Phase 3: Water Rights Implementation of Bay-Delta Plans
- Phase 4: Development and Implementation of Flow Objectives for Priority Delta Tributaries

### Unimpaired Flow

- State Board staff recommending adoption of a percentage of unimpaired flow for Water Quality