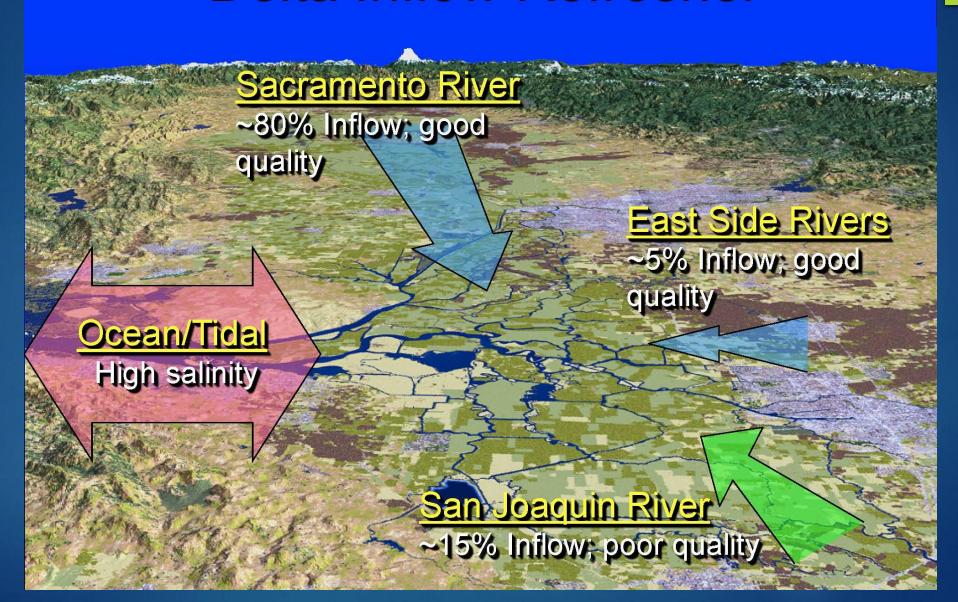

#### Bay-Delta Standards Contained in D-1641





### Delta Inflow Refresher



### Salinity Intrusion Before and After Managed Upstream Reservoirs





# SWRCB Current Bay-Delta WQCP Update

- Phase 1: San Joaquin River Flows and Southern Delta Water Quality
- Phase 2: Comprehensive Review
- Phase 3: Water Rights Implementation of Bay-Delta Plans
- Phase 4: Development and Implementation of Flow Objectives for Priority Delta Tributaries

# SWRCB Current Bay-Delta WQCP Update

- Phase 1: San Joaquin River Flows and Southern Delta Water Quality
- Phase 2: Comprehensive Review
- Phase 3: Water Rights Implementation of Bay-Delta Plans
- Phase 4: Development and Implementation of Flow Objectives for Priority Delta Tributaries

### Unimpaired Flow

- State Board staff recommending adoption of a percentage of unimpaired flow for Water Quality Control Plan in both Phase 1