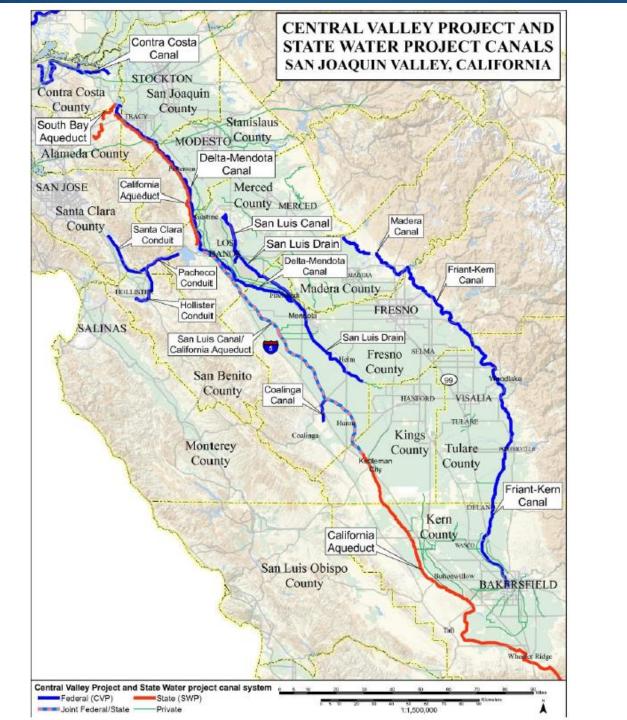

#### Bay-Delta Standards Contained in D-1641





### Delta Inflow Refresher



### Salinity Intrusion Before and After Managed Upstream Reservoirs





# SWRCB Current Bay-Delta WQCP Update

- Phase 1: San Joaquin River Flows and Southern Delta Water Quality
- Phase 2: Comprehensive Review
- Phase 3: Water Rights Implementation of Bay-Delta Plans
- Phase 4: Development and Implementation of Flow Objectives for Priority Delta Tributaries

# SWRCB Current Bay-Delta WQCP Update

- Phase 1: San Joaquin River Flows and Southern Delta Water Quality
- Phase 2: Comprehensive Review
- Phase 3: Water Rights Implementation of Bay-Delta Plans
- Phase 4: Development and Implementation of Flow Objectives for Priority Delta Tributaries

### Unimpaired Flow

- State Board staff recommending adoption