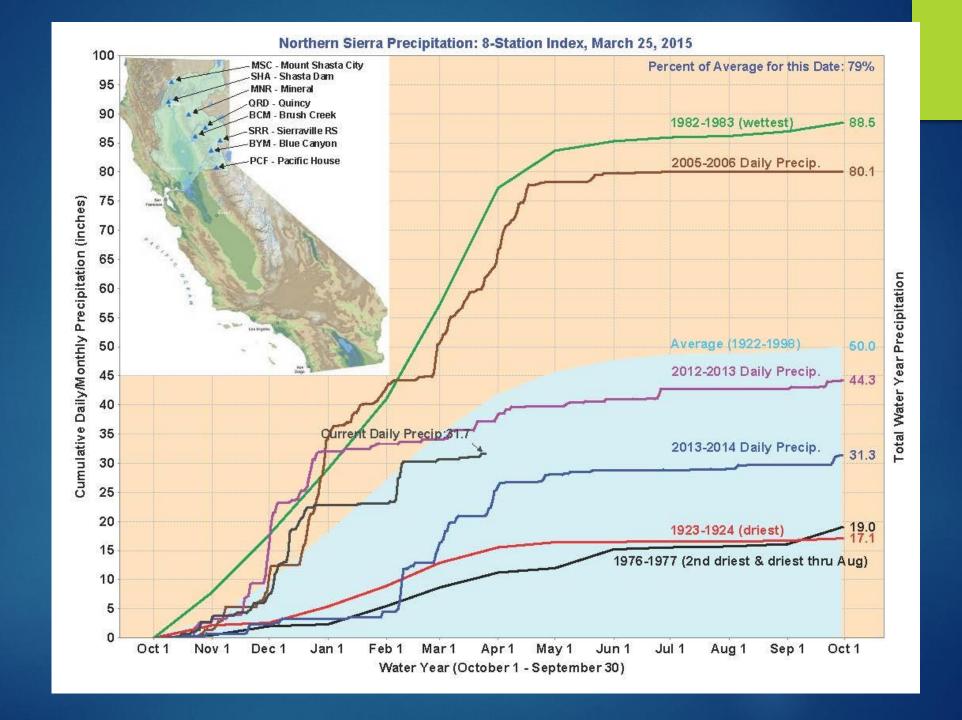

#### Bay-Delta Standards Contained in D-1641





### Delta Inflow Refresher



### Salinity Intrusion Before and After Managed Upstream Reservoirs





# SWRCB Current Bay-Delta WQCP Update

- Phase 1: San Joaquin River Flows and Southern Delta Water Quality
- Phase 2: Comprehensive Review
- Phase 3: Water Rights Implementation of Bay-Delta Plans
- Phase 4: Development and Implementation of Flow Objectives for Priority Delta Tributaries

# SWRCB Current Bay-Delta WQCP Update

- Phase 1: San Joaquin River Flows and Southern Delta Water Quality
- Phase 2: Comprehensive Review
- Phase 3: Water Rights Implementation of Bay-Delta Plans
- Phase 4: Development and Implementation of Flow Objectives for Priority Delta Tributaries

### Unimpaired Flow

- State Board staff recommending adoption of