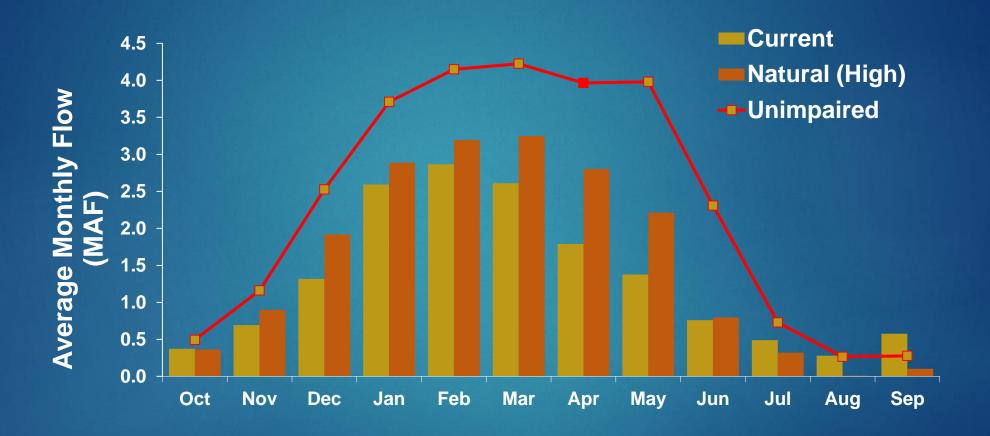

date

- Phase 1: San Joaquin River Flows and Southern Delta Water Quality
- Phase 2: Comprehensive Review
- Phase 3: Water Rights Implementation of Bay-Delta Plans
- Phase 4: Development and Implementation of Flow Objectives for Priority Delta Tributaries

# SWRCB Current Bay-Delta WQCP Update

- Phase 1: San Joaquin River Flows and Southern Delta Water Quality
- Phase 2: Comprehensive Review
- Phase 3: Water Rights Implementation of Bay-Delta Plans
- Phase 4: Development and Implementation of Flow Objectives for Priority Delta Tributaries

### Unimpaired Flow

- State Board staff recommending adoption of a percentage of unimpaired flow for Water Quality Control Plan in both Phase 1 & Phase 2
- What does that mean?

### Annual Delta Outflow Estimates



### Natural Delta Outflow Modeling