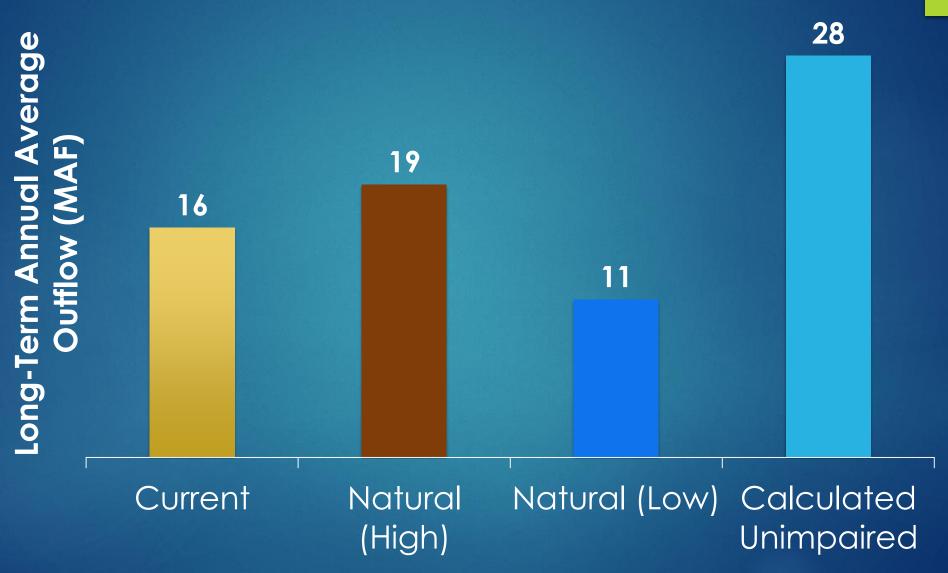

# SWRCB Current Bay-Delta WQCP Update

- Phase 1: San Joaquin River Flows and Southern Delta Water Quality
- Phase 2: Comprehensive Review
- Phase 3: Water Rights Implementation of Bay-Delta Plans
- Phase 4: Development and Implementation of Flow Objectives for Priority Delta Tributaries

# SWRCB Current Bay-Delta WQCP Update

- Phase 1: San Joaquin River Flows and Southern Delta Water Quality
- Phase 2: Comprehensive Review
- Phase 3: Water Rights Implementation of Bay-Delta Plans
- Phase 4: Development and Implementation of Flow Objectives for Priority Delta Tributaries

### Unimpaired Flow

- State Board staff recommending adoption of a percentage of unimpaired flow for Water Quality Control Plan in both Phase 1 & Phase 2
- What does that mean?

### Annual Delta Outflow Estimates



### Natural Delta Outflow Modeling