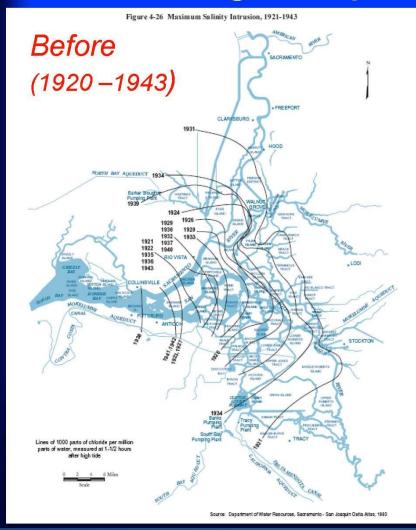

#### Bay-Delta Standards Contained in D-1641





### Delta Inflow Refresher



### Salinity Intrusion Before and After Managed Upstream Reservoirs





# SWRCB Current Bay-Delta WQCP Update

- Phase 1: San Joaquin River Flows and Southern Delta Water Quality
- Phase 2: Comprehensive Review
- Phase 3: Water Rights Implementation of Bay-Delta Plans
- Phase 4: Development and Implementation of Flow Objectives for Priority Delta Tributaries

# SWRCB Current Bay-Delta WQCP Update

- Phase 1: San Joaquin River Flows and Southern Delta Water Quality
- Phase 2: Comprehensive Review
- Phase 3: Water Rights Implementation of Bay-Delta Plans
- Phase 4: Development and Implementation of Flow Objectives for Priority Delta Tributaries

### Unimpaired Flow

- State Board staff recommending adoption of a percentage of unimpaired flow for Water Quality Control Plan in both Phase 1 & Phase 2
- What does that mean?

### Annual Delta Outflow Estimates