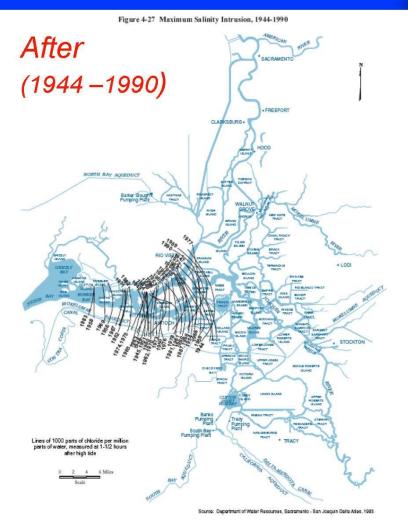

#### Bay-Delta Standards Contained in D-1641





### Delta Inflow Refresher



### Salinity Intrusion Before and After Managed Upstream Reservoirs





# SWRCB Current Bay-Delta WQCP Update

- Phase 1: San Joaquin River Flows and Southern Delta Water Quality
- Phase 2: Comprehensive Review
- Phase 3: Water Rights Implementation of Bay-Delta Plans
- Phase 4: Development and Implementation of Flow Objectives for Priority Delta Tributaries

# SWRCB Current Bay-Delta WQCP Update

- Phase 1: San Joaquin River Flows and Southern Delta Water Quality
- Phase 2: Comprehensive Review
- Phase 3: Water Rights Implementation of Bay-Delta Plans
- Phase 4: Development and Implementation of Flow Objectives for Priority Delta Tributaries

### Unimpaired Flow

- State Board staff recommending adoption of a percentage of unimpaired flow for Water Quality Control Plan in both Phase 1 & Phase 2
- What does that mean?

### Annual Delta Outflow Estimates



#