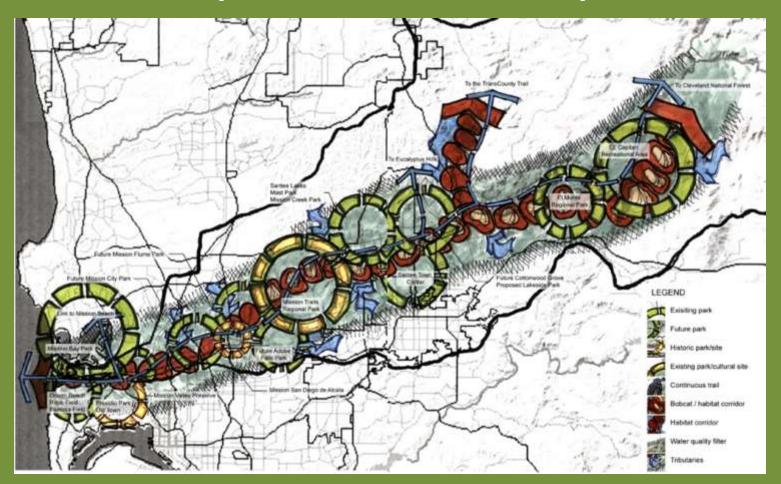

### The San Diego River Park Foundation



Connect.
Create.
Conserve.





## "It may prove in time to be the best river discovered in all of California"

1769 Father Crespi Letter

#### Rainfall















Connect. Create. Conserve.





















STADIUM RIVER PARK

SCHEMATIC MASTER PLAN

Set Diego, CA. March 21, 3006

1 - 100 m





44 07 mars 7 mm r





#### San Diego River Park and Trail System





#### Conceptual Plan Completed





#### Headwaters Creek Restoration



#### Santee River Trail System





#### The Discovery Center at Grant Park









Illustrative Site Plan

Discovery Center at Grant Park Son Diego, CA





Connect. Create. Conserve.













# Connect. Create. Conserve.

www.sandiegoriver.org 619-297-7380