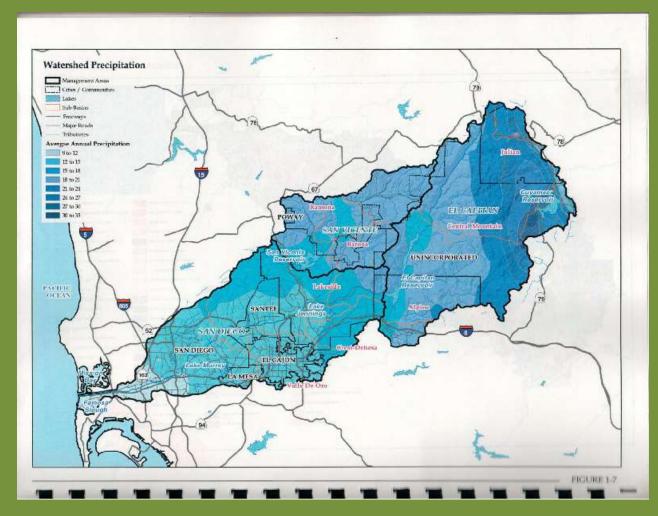

#### Rainfall

Connect. Create. Conserve.

STADIUM RIVER PARK

SCHEMATIC MASTER PLAN

Set Diego, CA. March 21, 3006

1 - 100 m

44 07 mars 7 mm r