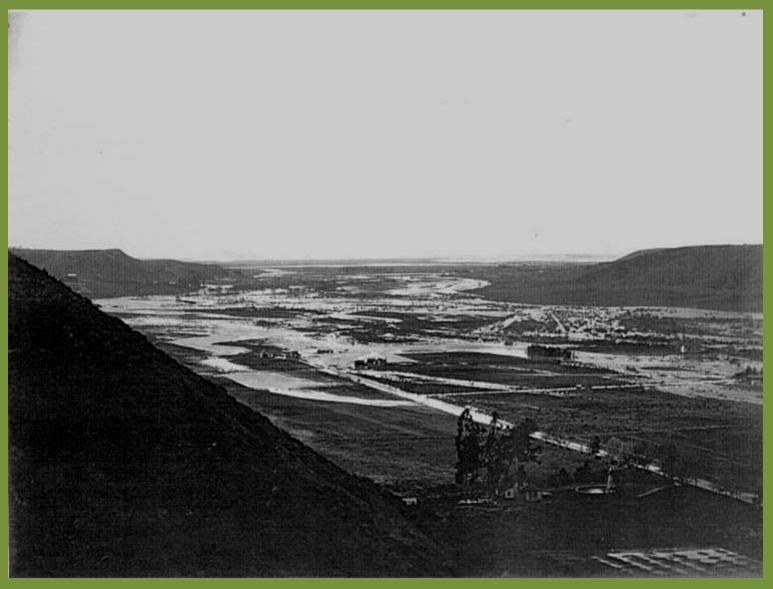

## "It may prove in time to be the best river discovered in all of California"

1769 Father Crespi Letter