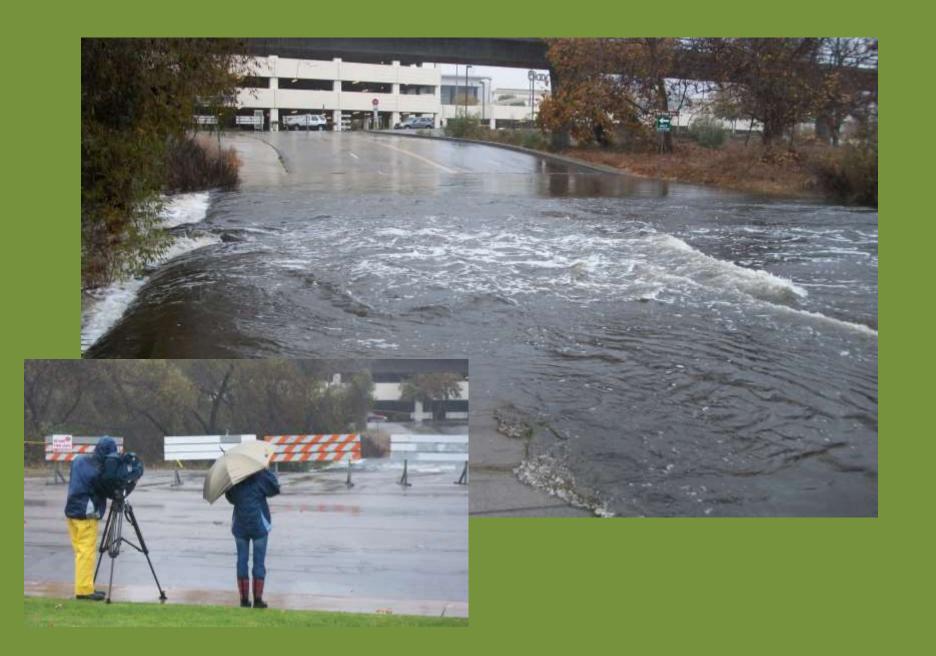

#### Rainfall

Connect. Create. Conserve.

STADIUM RIVER PARK

SCHEMATIC MASTER PLAN

Set Diego, CA. March 21, 3006

1 - 100 m

44 07 mars 7 mm r