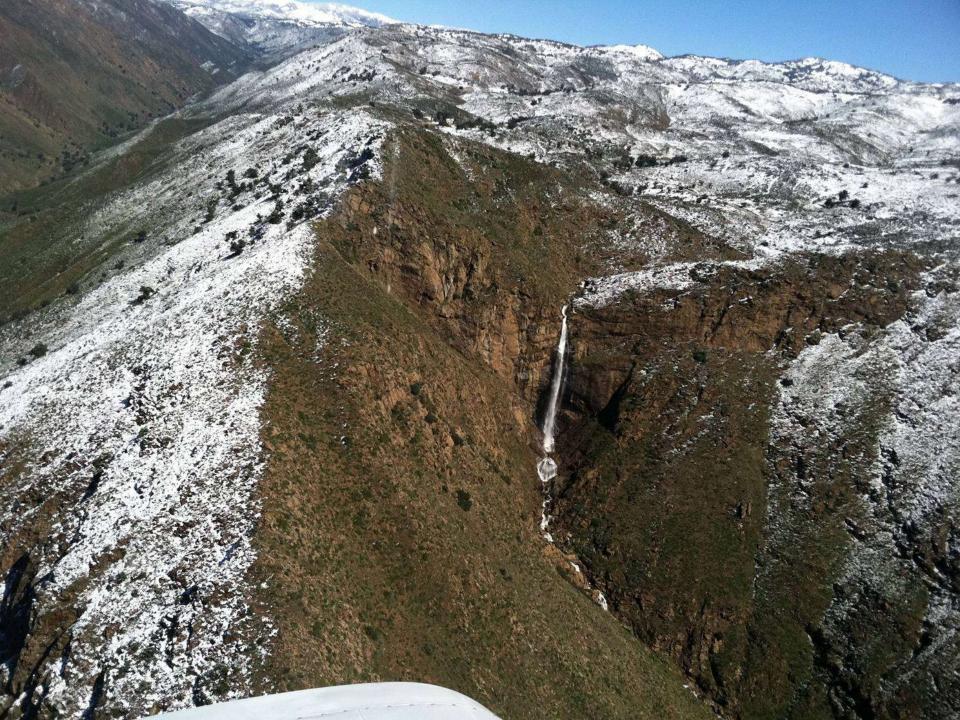

## "It may prove in time to be the best river discovered in all of California"

1769 Father Crespi Letter