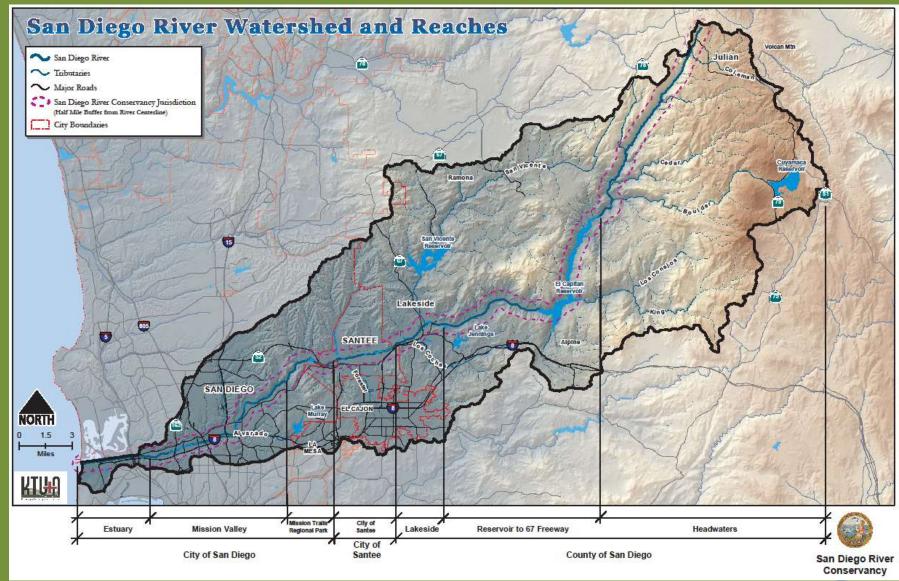

### The San Diego River Park Foundation



Connect.
Create.
Conserve.





## "It may prove in time to be the best river discovered in all of California"

1769 Father Crespi Letter

#### Rainfall















Connect. Create. Conserve.





















STADIUM RIVER PARK

SCHEMATIC MASTER PLAN

Set Diego, CA. March 21, 3006

1 - 100 m





44 07 mars 7 mm r





#### San Diego River Park and Trail System





#### Conceptual Plan Completed





#### Headwaters Creek Restoration



#### Santee River Trail System





#### The Discovery Center at Grant Park









Illustrative Site Plan

Discovery Center at Grant Park Son Diego, CA





Connect. Create. Conserve.













# Connect. Create. Conserve.

www.sandiegoriver.org 619-297-7380