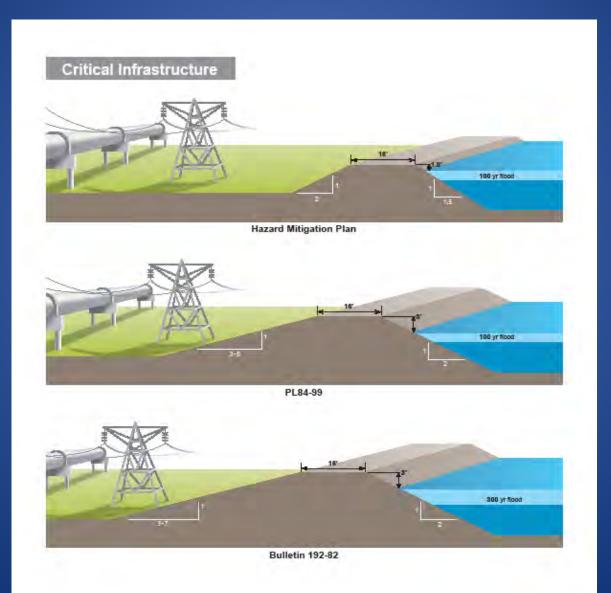

**Level of Protection**

Occasional Flooding is Acceptable Restoration Based on Ecosystem Consideration Levee Configuration HMP or Below Design Flood < 100-Yr

# **Agricultural Protection**



#### Levee Configuration

Static Factor of Safety 1.0 (assumed) Small Agriculture Few or No Delta Effects from Flooding

#### Level of Protection

HMP < 100-Year

Active Flood Fighting Restoration Based on Economics

# **Agricultural Protection**



# **Infrastructure Protection**



#### Levee Standard

- Static Factor of Safety 1.25 (calculated)
- Agriculture + Infrastructure
- Delta-wide & Statewide Effects from Flooding

#### **Level of Protection**

- Approx. 100-Year
- Active Flood Fighting
- Restoration Based on Economics + Infrastructure & Delta-wide Effects

# **Infrastructure Protection**



# **Critical Infrastructure Protection**



#### <u>Levee Standard</u>

- Dynamic Factor of Safety 1.0+ (calculated)
- Static Factor of Safety 1.25+
- Critical Infrastructure + Ag.
- Significant Statewide Effects from Flooding

#### Level of Protection

- 100-Year
- Active Flood Fighting
- Restoration Based on Infrastructure & Statewide Effects

# Urban



#### **Levee Standard**



DRAFT

Urban Levee Design Criteria November 15, 2011  See the Urban Levee Design Standard – Soon to be released

### **Flood Protection of the Future**



### **Thank You**