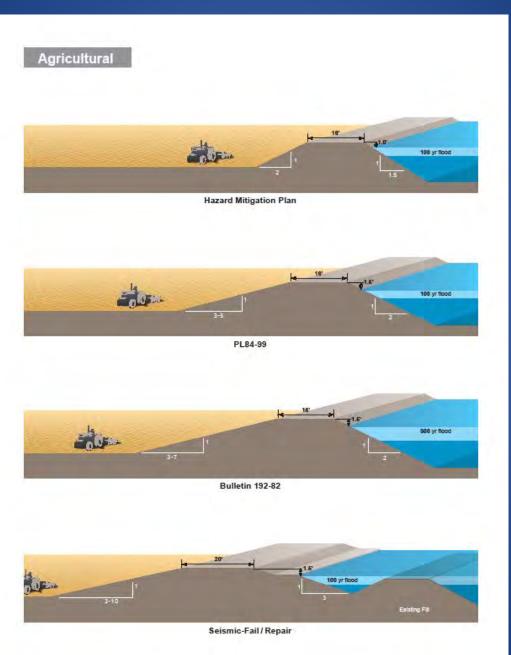

# **Agricultural Protection**

#### Levee Configuration

Static Factor of Safety 1.0 (assumed) Small Agriculture Few or No Delta Effects from Flooding

#### Level of Protection

HMP < 100-Year

Active Flood Fighting Restoration Based on Economics